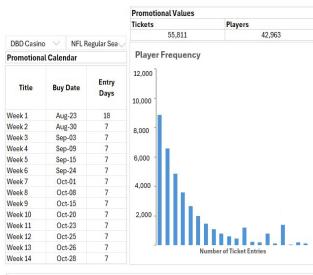

#### **Promotion Calendar**

This section breaks down the number of entry days utilized in the current promotion week. Week One always has the most entry days since it is your players' first entry into the promotion.

#### **Player Frequency**

This reporting feature allows you to see how many entries a player has had during the promotion, or you can search for a player individually to see their activity in a promotion. If you search for an individual player, the report will detail the date and time of play and all the choices they picked for that entry. This feature is a great way to see a player's incremental visits to the promotion.

#### **Promotion Value**

This field breaks down the number of total entries and unique players who entered the promotion.