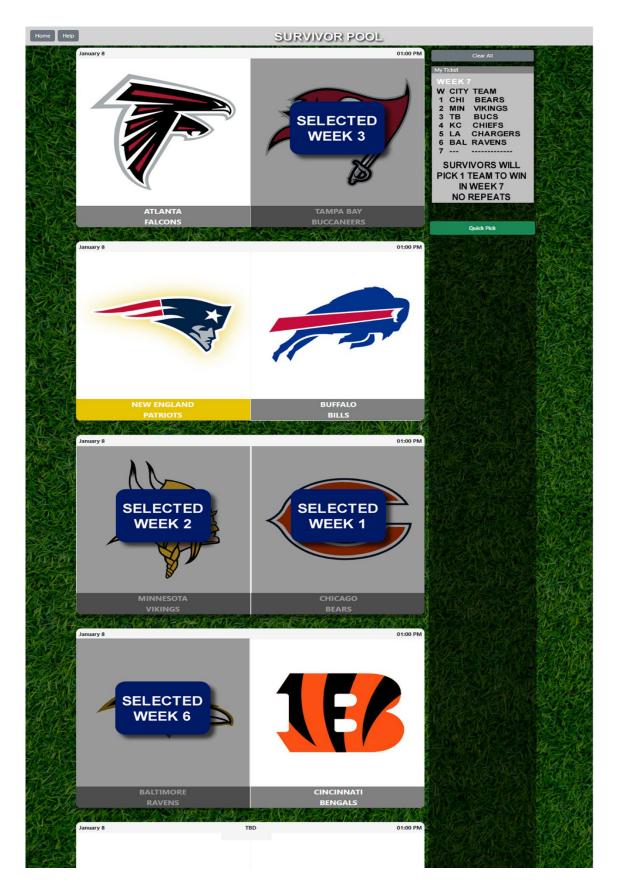

ent of a tie at that stage, all remaining players will split the Grand Prize equally.

#### \*\*Consolation Brackets\*\*

When a player is eliminated, they are no longer involved in the main promotion. However, starting in Week 4, as well as in Weeks 7 and 10, the Consolation Brackets will allow eliminated players to participate again. When a player enters a new Consolation Bracket, they can choose any team that has not already been picked for that Bracket. For example, if a player selects the Kansas City Chiefs in the main promotion and is eliminated at any point, they may choose the Kansas City Chiefs again in the next Consolation Bracket they enter.

Alternatively, a guest may elect to use our "Quick Pick" feature which will create a randomly generated entry.

#### Sample Week 7 Entry



### **SOP - FREQUENCY OF AWARDS**

This promotion will include a total of 4 separate contests with an associated prize pool for the Survivor(s) of each contest. A guest can only enter one contest at a time, so if a guest is still "alive" in the main pool in Week 4, they can only enter the main pool. If they get eliminated from the main pool in Week's 4, 5 or 6 they can then enter again into the Consolation Pool on Week 7.

#### SOP – "SAMPLE" PRIZE POOL

| Promotion Start Week    | Winner Payout |
|-------------------------|---------------|
| Week 1 Survivor Pool    | \$ 5,000.00   |
| Week 4 Survivor Pool    | \$ 3,500.00   |
| Week 7 Survivor Pool    | \$ 2,500.00   |
| Week 10 Survivor Pool   | \$ 1,500.00   |
| Total Prize Pool Payout | \$12,500.00   |

### **SOP - DETERMINING THE WI