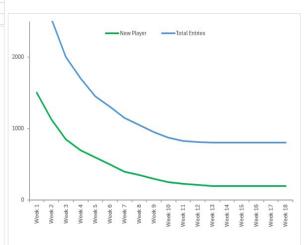

#### **Total Entries**

Total Entries is a graph that shows the weekly trend of entries and the number of new players (Players who had not played the promotion in the prior weeks) who entered it during that week.