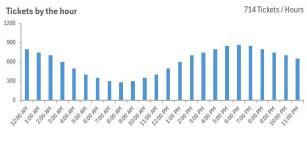

#### **Entries By the Hour**

What time of day is the promotion busiest or slowest? This feature breaks down the promotion's hourly play so you can use that information to take advantage of other marketing opportunities.